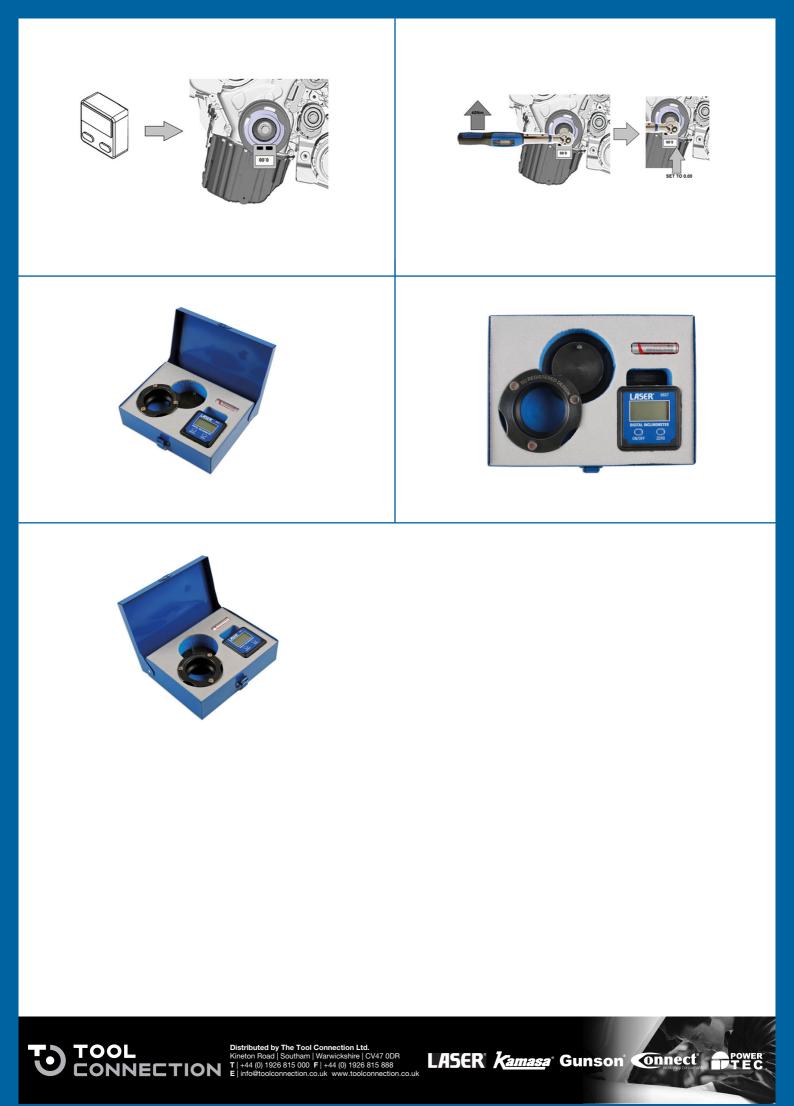

## **Timing Chain Wear Kit VAG 1.4 Petrol**

Timing chain wear kit for VAG 1.4 petrol engines. Required to test the timing chain wear.

## **Additional Information**

- Application: VAG 1.4 TSi Direct Injection chain driven twin cam petrol engines.
- Application: VW Beetle, CC, Eos, Golf, Jetta, Passat, Polo, Scirocco, Sharan, Tiguan and Touran.
- Equivalent to OEM T10550/1, T10550/2 and T10550/3.
- · If chain replacement is required, use Laser 5742.
- · Exhaust camshaft holding disc made in Sheffield. EU Registered Design.